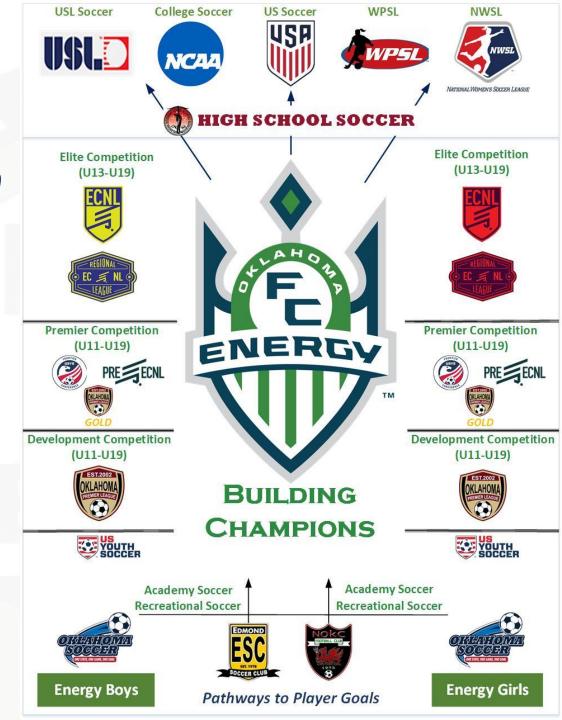

#### **Our Teams**

- Named OK Energy FC
- Teams
  - Pre-ECNL/ECNL— 1<sup>st</sup> Team
  - Pre-ECRL/ECRL 2<sup>nd</sup> Team
  - Pre-ECRL/ECRL Frontier 3<sup>rd</sup>
     Team
  - White 4<sup>th</sup> Team
  - Black 5<sup>th</sup> Team
  - Red 6<sup>th</sup> Team

- Gold 7th Team
- Silver 8<sup>th</sup> Team
- Grey 9<sup>th</sup> Team
- Blue 10<sup>th</sup> Team
- Emerald 11th Team
- Orange 12<sup>th</sup> Team
- Crimson 13<sup>th</sup> Team
- Green 14th Team

#### "OK Energy FC 07B Navy"

ECNL and ECRL Teams will have specific designations in Athlete One

- □ OPL: Oklahoma
  Premier League
  (Local/State League)
- ☐ US Club Pre-ECNL/RL League (Regional League)
- ☐ US Club Elite Clubs Regional League (Regional League)
- ☐ US Club Elite Clubs National League (National League)

- Possible Leagues
  - OPL State-wide 5+ Teams in Most Divisions
    - Application Opens Now, Closes July 11th
      - U11-U14 Will have a Fall and Spring Season
      - U15-U18 Will play a Single Extended Season
  - Pre-ECNL League Regional 5+ Teams in Most Divisions
    - Teams from OKC, North Texas
      - U11 and U12 Top 3 Teams in each age group
  - ECRL (Frontier Conf) Oklahoma & Surrounding States
    - U13 and up 3<sup>rd</sup> teams Invite only
  - ECNL/ECRL (Texas Conf) Oklahoma & Texas
    - U13 and up Top 2 Teams Invite only

- U11 & U12 All divisions are 9v9
- U13 U19 All divisions are 11v11
- Teams may play up an age group ONLY if you have DoC approval.
- Minimum Roster Size (Number of players on field )+2
  - 11v11: 11 + 2 = 13 (OK Energy Recommend 16)
  - 9v9: 9 + 2 = 11 (OK Energy Recommend 14)