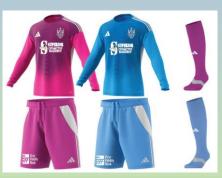

### 2025-27 OEFC Uniform Costs

Costs below are for 2025-27 Uniforms.

#### Required Keeper Kits

| Home Kit                                       | \$95.00 |
|------------------------------------------------|---------|
| <ul> <li>Away Kit</li> </ul>                   | \$95.00 |
| <ul> <li>Practice Kit (jersey only)</li> </ul> | \$45.00 |
| • Warmups                                      | \$95.00 |

#### Optional Pieces

<sup>\*</sup>Orders will be placed via the TUO Ordering System and fulfilled by SoccerUSA after Tryouts