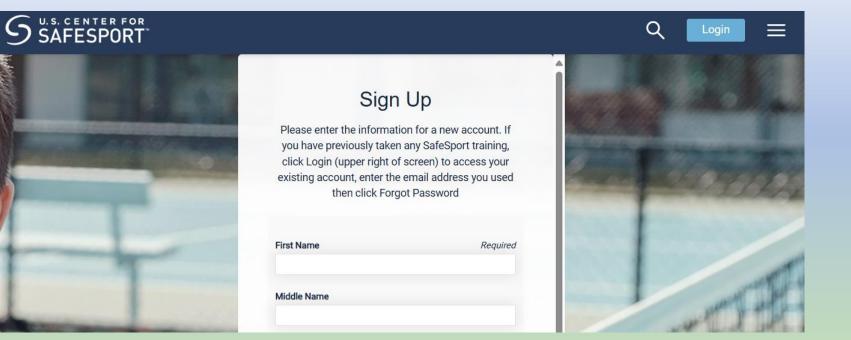

- Complete the sign up if this is the first time taking the course.
  - Email Address used <u>must match</u>
     Gotsport username
     for USYS and/or
     TGS -Athlete One
     username for
     USClub/ECNL
- Agree to the Safe Sport terms