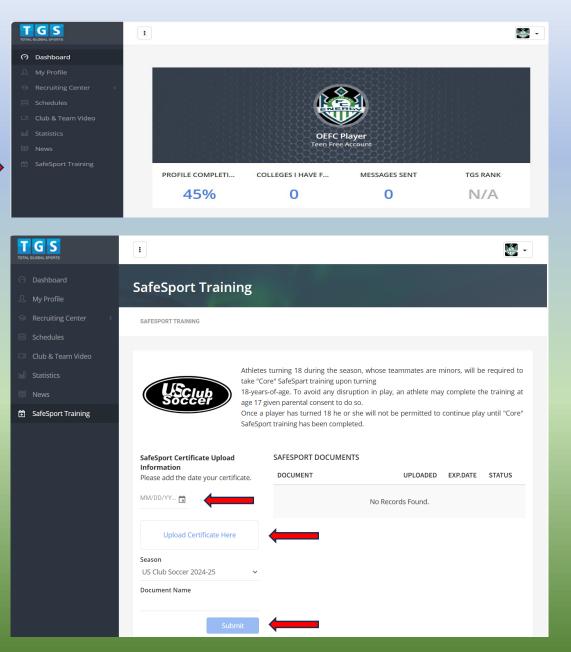

> Player SafeSport Training <u>– Total Global Sports</u>

- Log into your TGS Account
- Click SafeSport Training

- Enter the date of your certificate from SafeSport
- Upload the certificate
- Choose the season
- Type Your Document Name
  - If prior to 18<sup>th</sup> birthday, add Parent Name and Signature
- Hit the blue Submit button