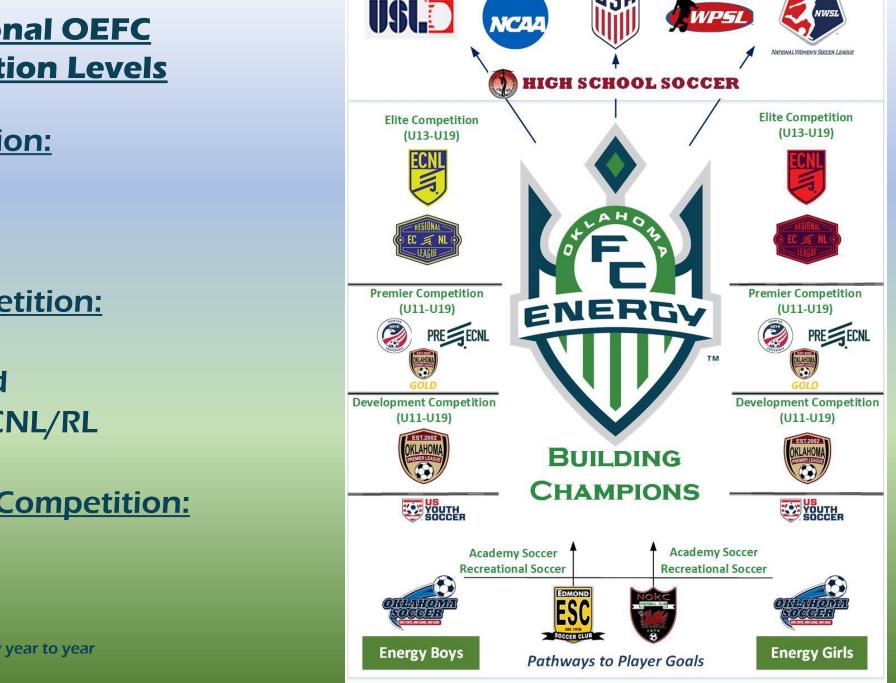

## 2024-25 Competition Levels

#### <u>Elite</u> <u>Program</u>

ECNL (U13-U19) ECRL (U13-U19)

Top Level Players & Talent
Intensive Training Program
Regional/National Competition

Base Program Goals:
National Championships
Collegiate Placement
National Team/Professional
Exposure

#### <u>Premier</u> <u>Program</u>

Pre-ECNL (U11-U12)
Pre-ECRL (U11-U12)
Navy, White (U11-U19)

Advanced Level Players & Talent Structured, High Level Training Program Regional/Statewide Competition

Base Program Goals:
Tournament/League
Championships
Collegiate Exposure
School Team Opportunities

## <u>Program</u>

Black, Red (U11-U19) Gold, Silver+ (U11-U19)

Beginner/Progressing Level
Players & Talent
Structured, Moderate Training
Program
Statewide Competition

Base Program Goals:
Tournament/League Success
School Team Opportunities
Professional, Certified Coaching

#### **Traditional OEFC Competition Levels**

**Elite Competition: US Club ECNL US Club ECRL** 

**Premier Competition: USYS NFCL USYS OPL Gold US Club Pre-ECNL/RL** 

**Development Competition: USYS OPL US Club OPC** 

**USL Soccer** 

College Soccer

**US Soccer** 

USP

WPSL

NWSL

\*League availability may vary year to year