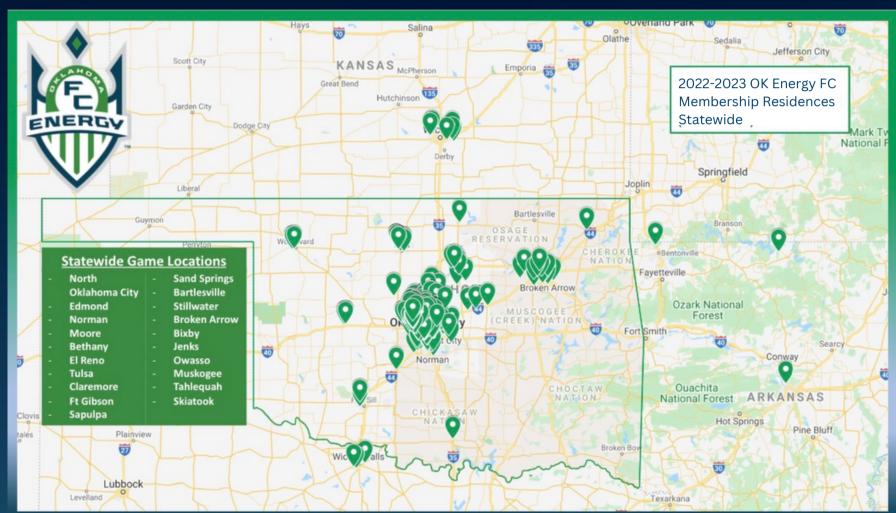

## WHO WILL YOUREACH

75 Competitive Teams in Oklahoma

Website: 1,000+ Unique Monthly Users

**Email List: 3,800+** 

Over 1,100+ Youth Players

Parents of Kids Ages 10-18

## WHO WILL YOUREACH

Facebook: 3.1k followers

Instagram: 2,565 followers

Twitter: 1,908 followers