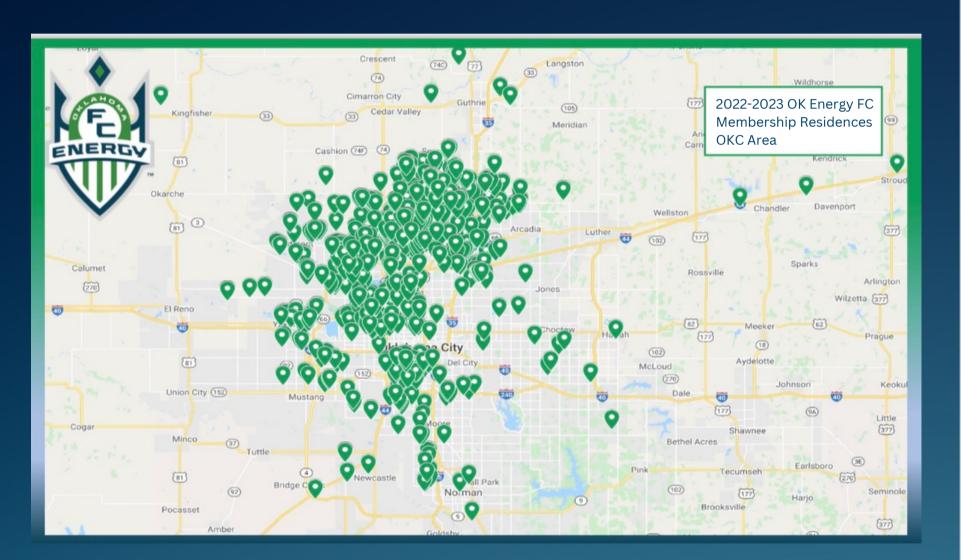

## WHO WILL YOUREACH

75 Competitive Teams in Oklahoma

Website: 1,000+ Unique Monthly Users

**Email List: 3,800+** 

Over 1,100+ Youth Players

Parents of Kids Ages 10-18

## WHO WILL YOUREACH

Facebook: 3.1k followers

Instagram: 2,565 followers

Twitter: 1,908 followers