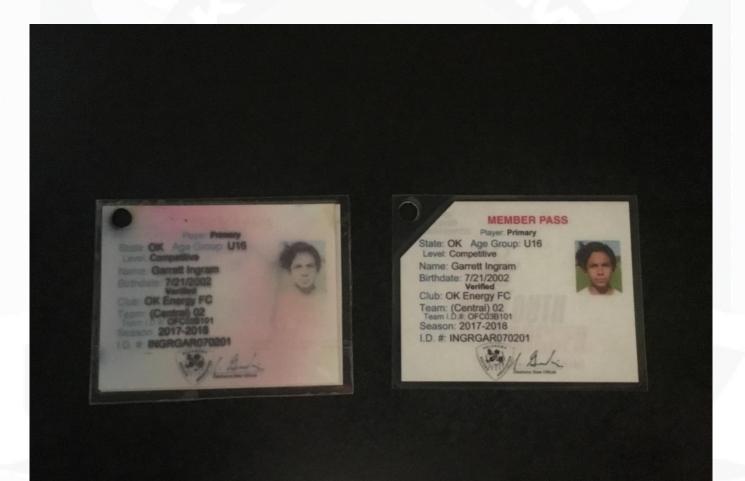

### What's Next?

- Admin will verify that all the players are entered into Got Soccer.
- I will assign them to your team and update any existing accounts. (on going)
- If they are missing a picture or number, you will need to update their player account through the team account.
- Once all players accounts are complete and assigned, I will lock the rosters and create Official Rosters and Player Passes (likely at the end of July)
- I will let you know when these are ready to download from your team account and print.
- Player Passes are one-sided and must be laminated.

#### **Player Passes**

Good

VALID ONLY FOR US YOUTH SOCCER RECOGNIZED PURPOS

#### MEMBER PASS

COGNIZED PURPOSES Player: Primary

State: OK Age Group: U11 Level: Competitive Name: Jayden White Birthdate: 2/25/2006 Verified Club: Oklahoma FC Team: OFC 06 Team I.D.#: OFC06G101 Season: 2016-2017

#### "Clip the Corner"